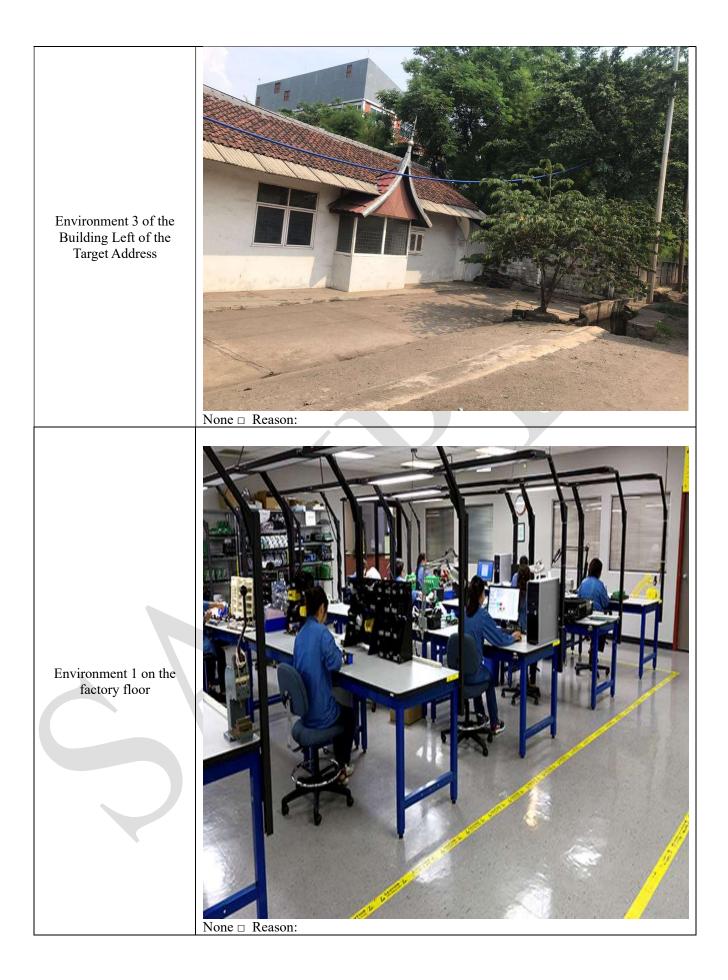

## Site Visit Investigation – ABC Sample Factory

The following target address is:

## ABC Sample Factory, Jl. Raya 123, RT.001/RW.002, South Jakarta, 13910.













































| <b>Overview of the Location of the Target Address</b> |                                                                                                                                                                                                                                                                                                                   |
|-------------------------------------------------------|-------------------------------------------------------------------------------------------------------------------------------------------------------------------------------------------------------------------------------------------------------------------------------------------------------------------|
| Does Subject work here?