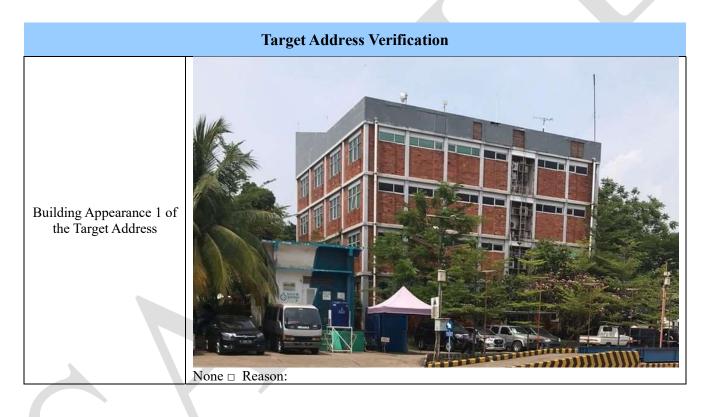

## ABC Sample Factory, Jl. Raya 123, RT.001/RW.002, South Jakarta, 13910.

| <b>Overview of the Location of the Target Address</b> |                                                                                                                                                                                                                                                                                                                   |
|-------------------------------------------------------|-------------------------------------------------------------------------------------------------------------------------------------------------------------------------------------------------------------------------------------------------------------------------------------------------------------------|
| Does Subject work here?                               | Yes 🗸                                                                                                                                                                                                                                                                                                             |
|                                                       | No 🗆 Reason:                                                                                                                                                                                                                                                                                                      |
|                                                       | Uncertain   Reason:                                                                                                                                                                                                                                                                                               |
| Other information                                     | 1. On November 12, 2020 at 11:15 AM (local time), Confirmis' site verifier arrived at ABC Sample Factory, Jl. Raya 123, RT.001/RW.002, South Jakarta, 13910, according to the address given by the client. It was revealed that the address is located in an industrial district.                                 |
|                                                       | 2. Confirmis' site verifier visited the address. Ms. Lina, subject's receptionist confirmed that subject is active in operation and there were some employees and factory workers working during the site visit. Subject shares office building with its parent company and the building consists of four floors. |
|                                                       | 3. There were goods/stocks in front of subject's building.                                                                                                                                                                                                                                                        |
|                                                       | 4. Confirmis' site verifier received permission from subject's receptionist to take few photos on the factory floor                                                                                                                                                                                               |
|                                                       | 5. Based on the above situation, it can be confirmed that subject works at ABC Sample Factory, Jl. Raya 123, RT.001/RW.002, South Jakarta, 13910.                                                                                                                                                                 |

## End of Report