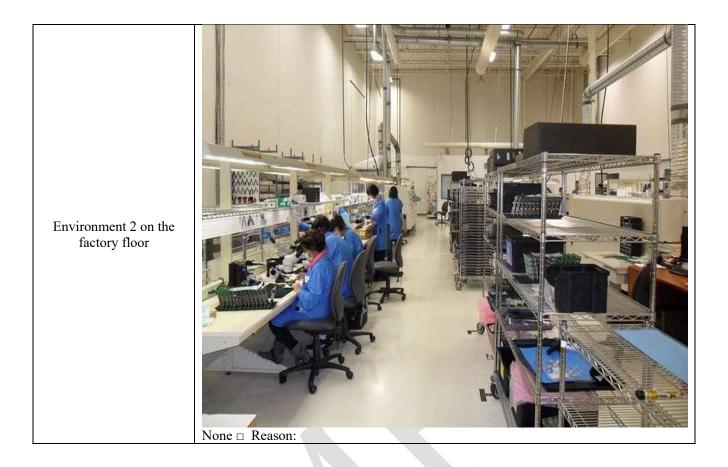

## Site Visit Investigation – ABC Sample Factory

The following target address is:

## ABC Sample Factory, Jl. Raya 123, RT.001/RW.002, South Jakarta, 13910.













































| <b>Overview of the Location of the Target Address</b> |                                                                                                                                                                                                                                                                                                                   |
|-------------------------------------------------------|-------------------------------------------------------------------------------------------------------------------------------------------------------------------------------------------------------------------------------------------------------------------------------------------------------------------|
| Does Subject work here?