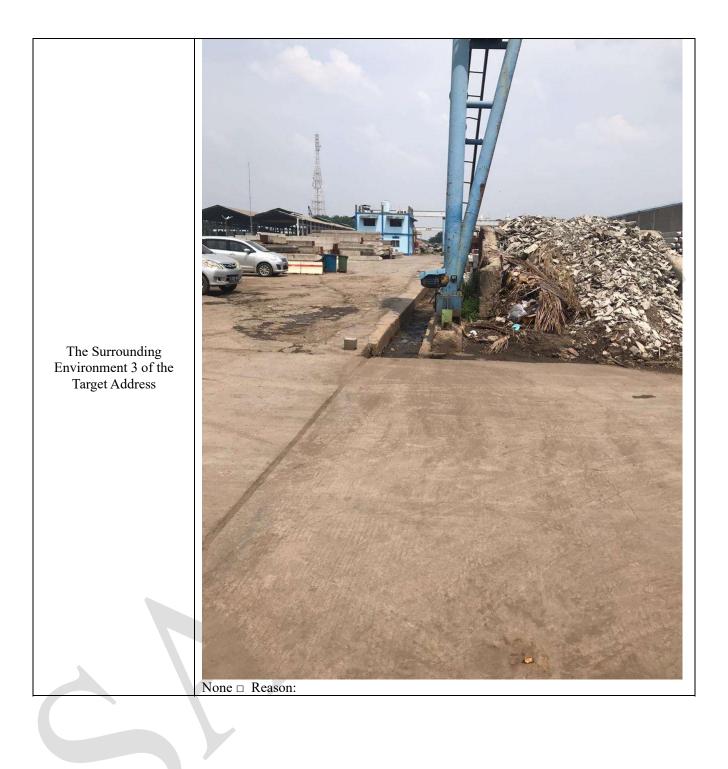

## Site Visit Investigation – ABC Sample Factory

The following target address is:

## ABC Sample Factory, Jl. Raya 123, RT.001/RW.002, South Jakarta, 13910.













































| <b>Overview of the Location of the Target Address</b> |                                                                                                                                                                                                                                                                                                                   |
|-------------------------------------------------------|-------------------------------------------------------------------------------------------------------------------------------------------------------------------------------------------------------------------------------------------------------------------------------------------------------------------|
| Does Subject work here?                               |