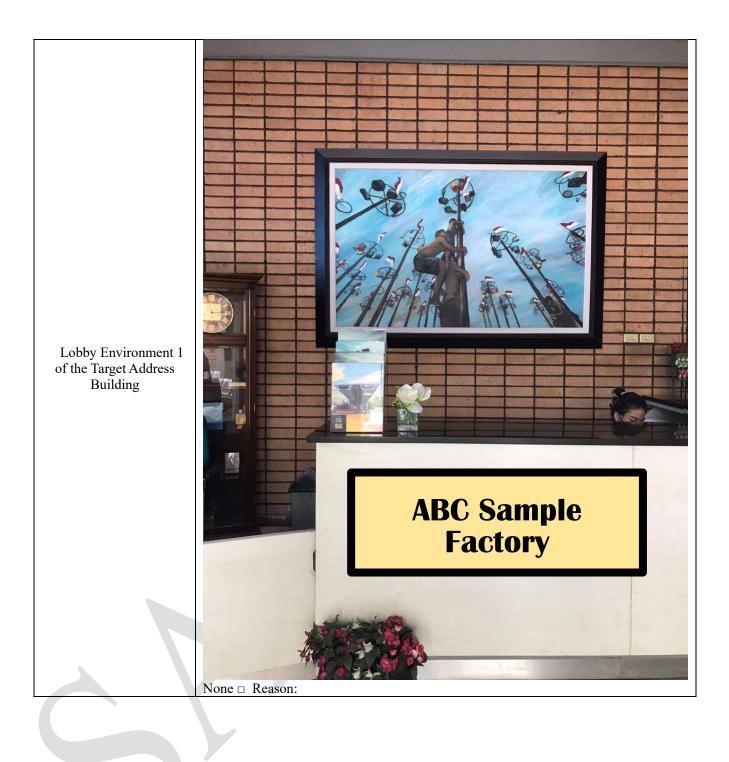

## ABC Sample Factory, Jl. Raya 123, RT.001/RW.002, South Jakarta, 13910.

| <b>Overview of the Location of the Target Address</b> |                                                                                                                                                                                                                                                                                                                   |
|-------------------------------------------------------|-------------------------------------------------------------------------------------------------------------------------------------------------------------------------------------------------------------------------------------------------------------------------------------------------------------------|
| Does Subject work here?                               | Yes 🗸                                                                                                                                                                                                                                                                                                             |
|                                                       | No 🗆 Reason:                                                                                                                                                                                                                                                                                                      |
|                                                       | Uncertain   Reason:                                                                                                                                                                                                                                                                                               |
| Other information                                     | 1. On November 12, 2020 at 11:15 AM (local time), Confirmis' site verifier arrived at ABC Sample Factory, Jl. Raya 123, RT.001/RW.002, South Jakarta, 13910, according to the address given by the client. It was revealed that the address is located in an industrial district.                                 |
|                                                       | 2. Confirmis' site verifier visited the address. Ms. Lina, subject's receptionist confirmed that subject is active in operation and there were some employees and factory workers working during the site visit. Subject shares office building with its parent company and the building consists of four floors. |
|                                                       | 3. There were goods/stocks in front of subject's building.                                                                                                                                                                                                                                                        |
|                                                       | 4. Confirmis' site verifier received permission from subject's receptionist to take few photos on the factory floor                                                                                                                                                                                               |
|                                                       | 5. Based on the above situation, it can be confirmed that subject works at ABC Sample Factory, Jl. Raya 123, RT.001/RW.002, South Jakarta, 13910.                                                                                                                                                                 |