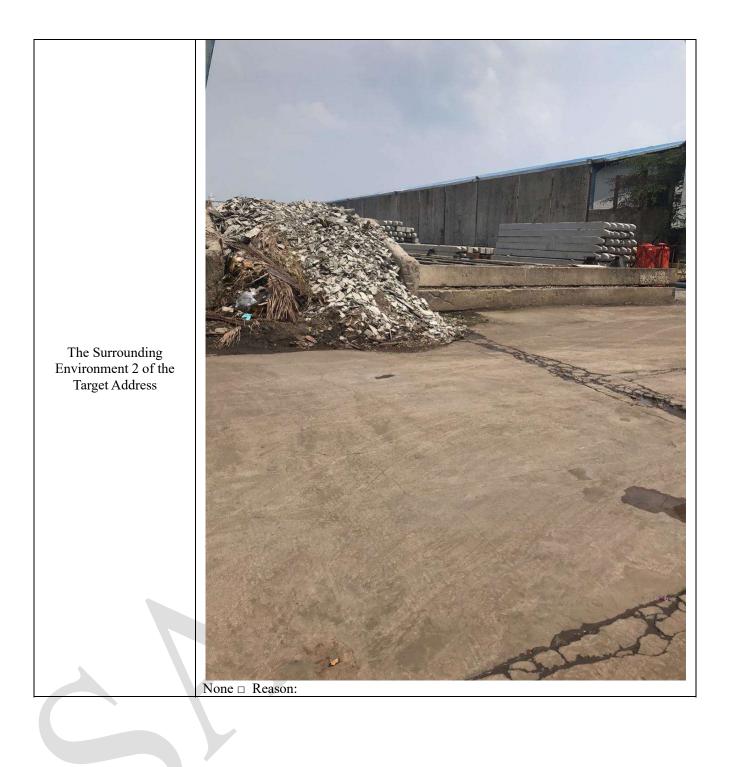

## Site Visit Investigation – ABC Sample Factory

The following target address is:

## ABC Sample Factory, Jl. Raya 123, RT.001/RW.002, South Jakarta, 13910.













































| <b>Overview of the Location of the Target Address</b> |                                                                                                                                                                                                                                                                                                                   |
|-------------------------------------------------------|-------------------------------------------------------------------------------------------------------------------------------------------------------------------------------------------------------------------------------------------------------------------------------------------------------------------|
| Does Subject work here?