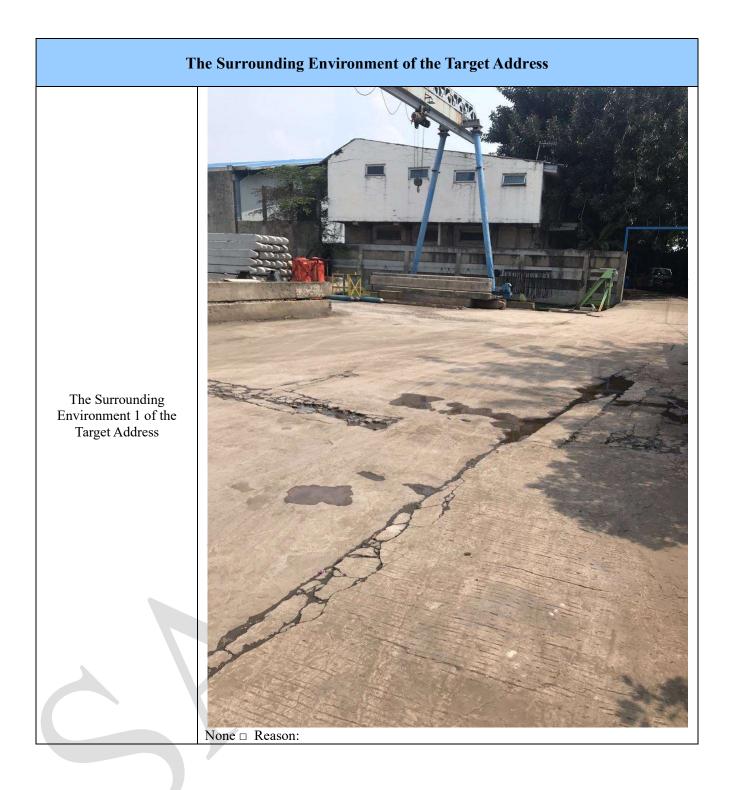

## Site Visit Investigation – ABC Sample Factory

The following target address is:

## ABC Sample Factory, Jl. Raya 123, RT.001/RW.002, South Jakarta, 13910.













































| <b>Overview of the Location of the Target Address</b> |                                                                                                                                                                                                                                                                                                                   |
|-------------------------------------------------------|-------------------------------------------------------------------------------------------------------------------------------------------------------------------------------------------------------------------------------------------------------------------------------------------------------------------|
| Does Subject work here?